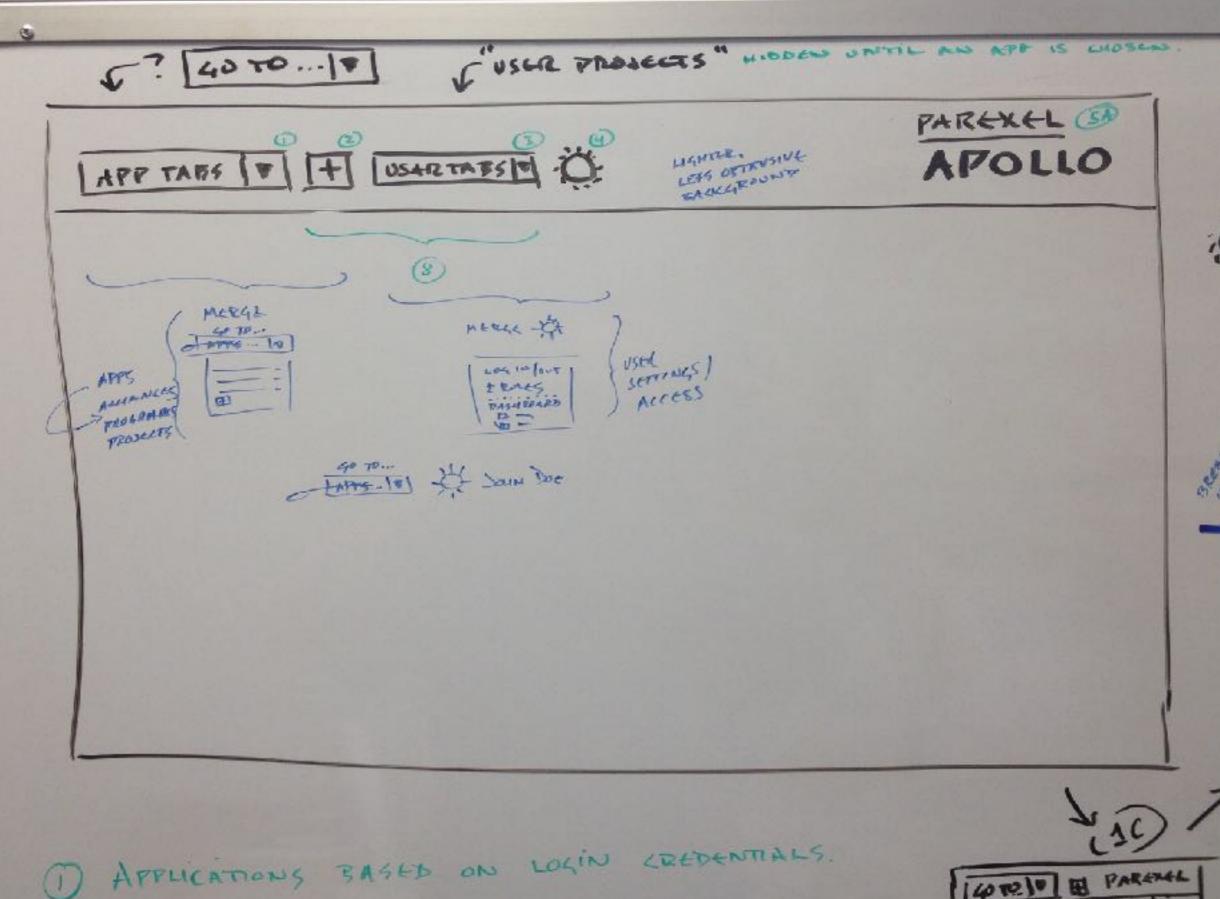

TO (3)

(2) AND A NEW PROSECT

40 TO TO BE PARENEL WHER PRUS [F] . D.

- (1) APPLICATIONS BASED ON LOGIN CREDENTIALS.
- (2) AND A NEW PROSECT TO (3)
- (3) HIDDEN UNTIL 1 OF MORE TROJECTS

  ARE STARTED/ACTIVATED BY THE USER.
- (H) DELFTENKES COG.
- (SMALLER VERSION FOR TABLETS / THONKS)

  (SC) 4405TED TABLETS / PHONES
- (6) PEQUEST ALLEGE TO A NEW APP VIA SYS ATMIN. (OR, VIA PREFS CO4. ?)
- (7) TREQUEST ACCESS TO AN EXISTING ARP

  AS A NEW ROLL (CRA, COM LLOTE, LMA ETC.).
- (8) HIDDEN UNTIL AN APP IS CHOSEN / ACTIVATED.