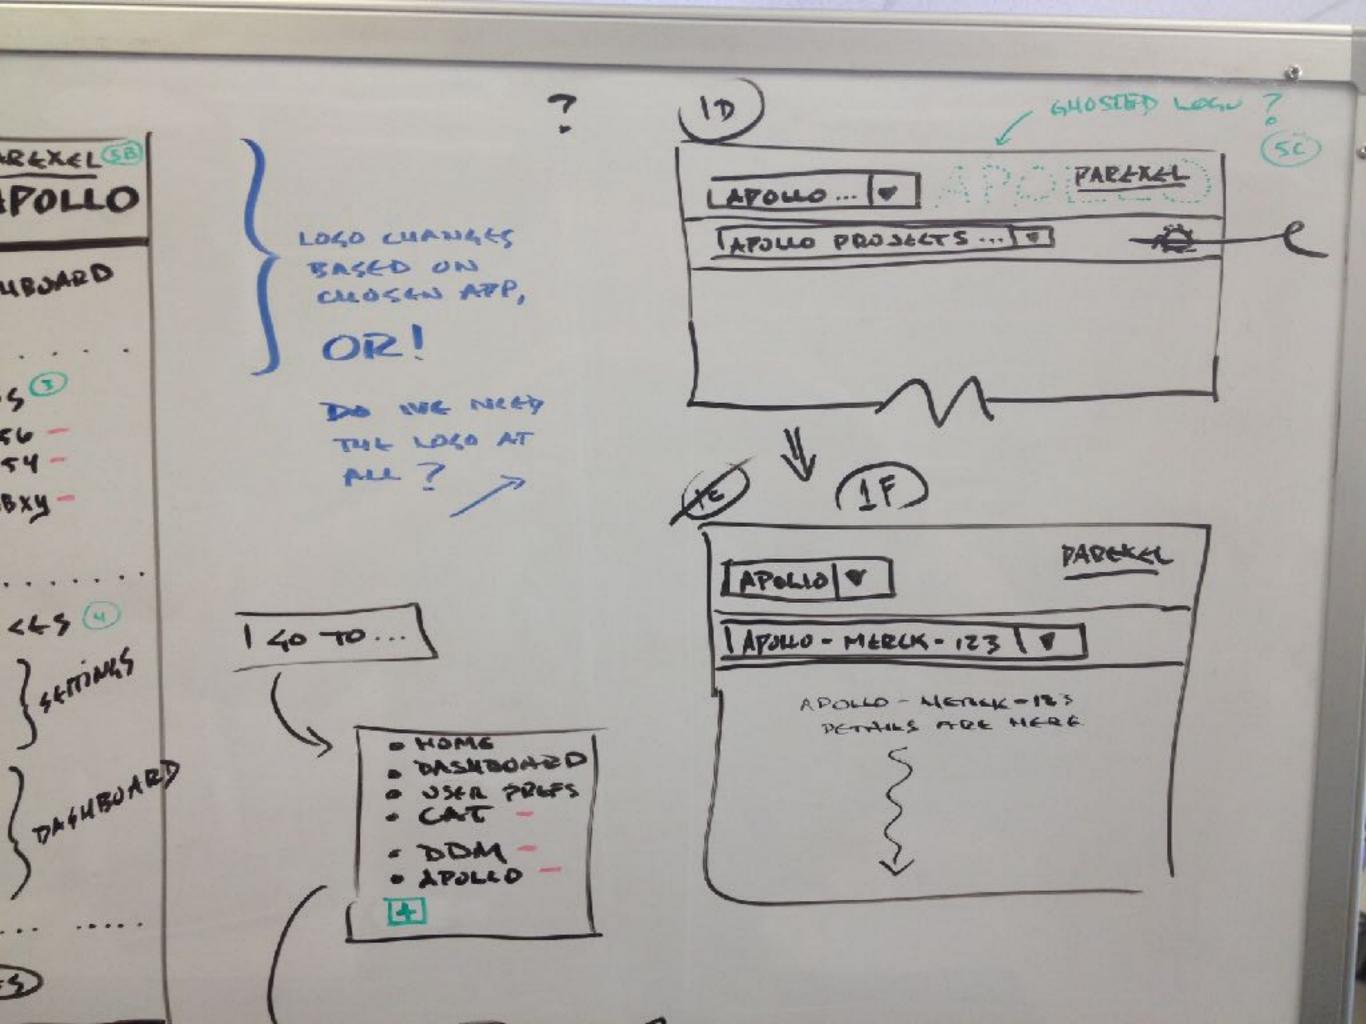

TO (3)

(2) AND A NEW PROSECT

40 TO TO BE PARENEL WHER PRUS [F] . D.

- (1) APPLICATIONS BASED ON LOGIN CREDENTIALS.
- (2) AND A NEW PROSECT TO (3)
- (3) HIDDEN UNTIL 1 OF MORE TROJECTS

  ARE STARTED/ACTIVATED BY THE USER.
- (H) DELFTENKES COG.
- (SMALLER VERSION FOR TABLETS / THONKS)

  (SC) 4405TED TABLETS / PHONES
- (6) PEQUEST ALLEGE TO A NEW APP VIA SYS ATMIN. (OR, VIA PREFS CO4. ?)
- (7) TREQUEST ACCESS TO AN EXISTING ARP

  AS A NEW ROLL (CRA, COM LLOTE, LMA ETC.).
- (8) HIDDEN UNTIL AN APP IS CHOSEN / ACTIVATED.