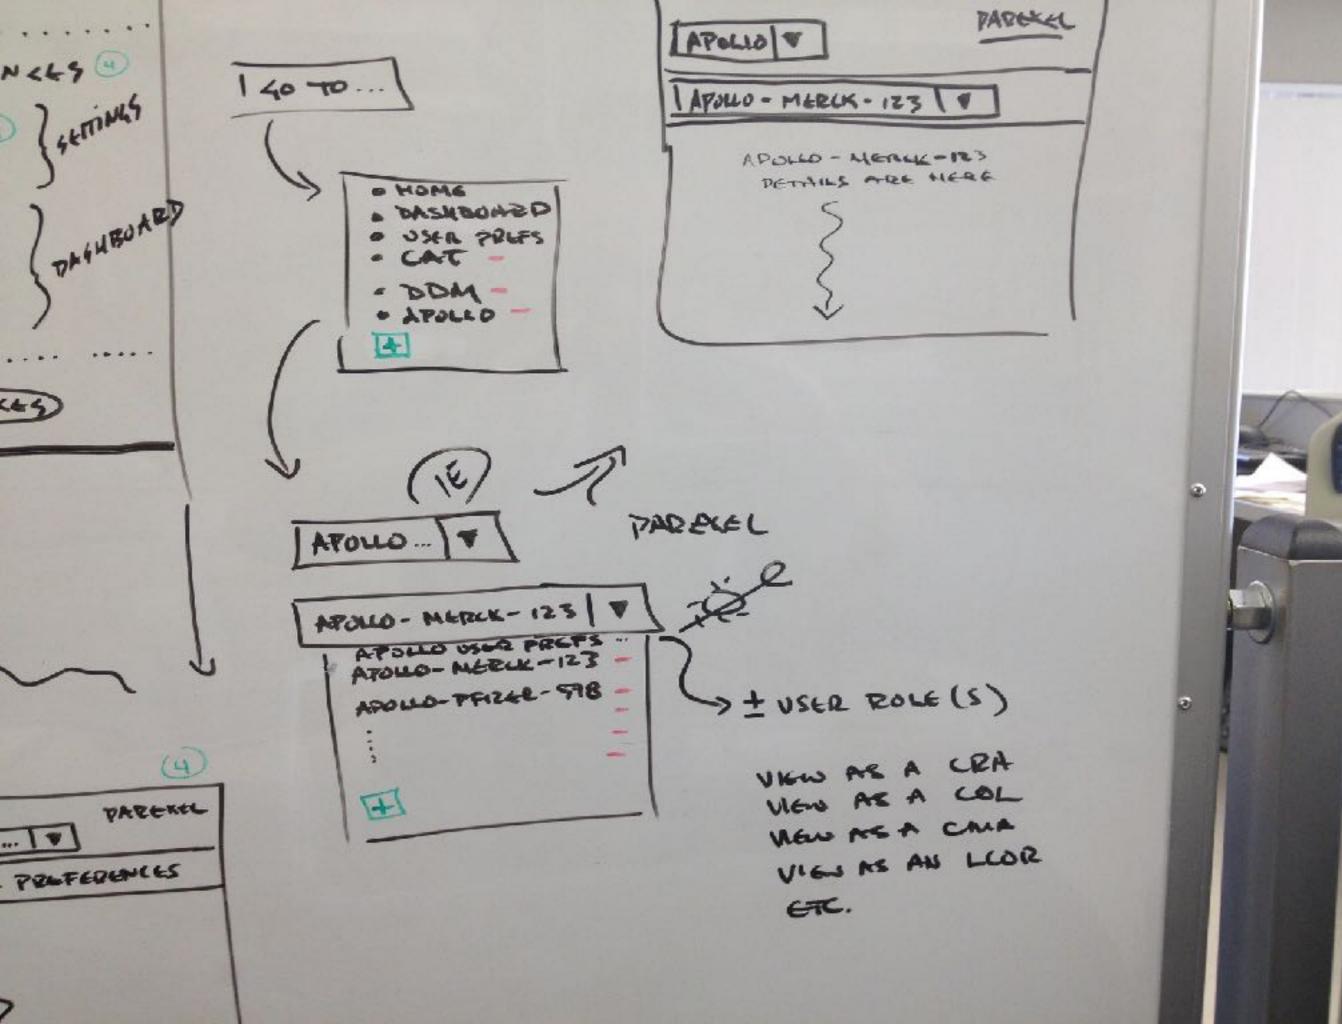

## **Whiteboard Sketches**

A series of high-level, whiteboard sketches (proof-of-concept (POC) / blue sky / ideation) created during the 1-analysis / 2-architecture phases of an existing Web-based application to be converted to a phone / tablet app.

Aspects of this work can be seen in the POC for the MyTrials Next Generation project in my portfolio.

This product's redesign was passed to a co-worker after my initial contribution and was taken further into mockups and user flows.