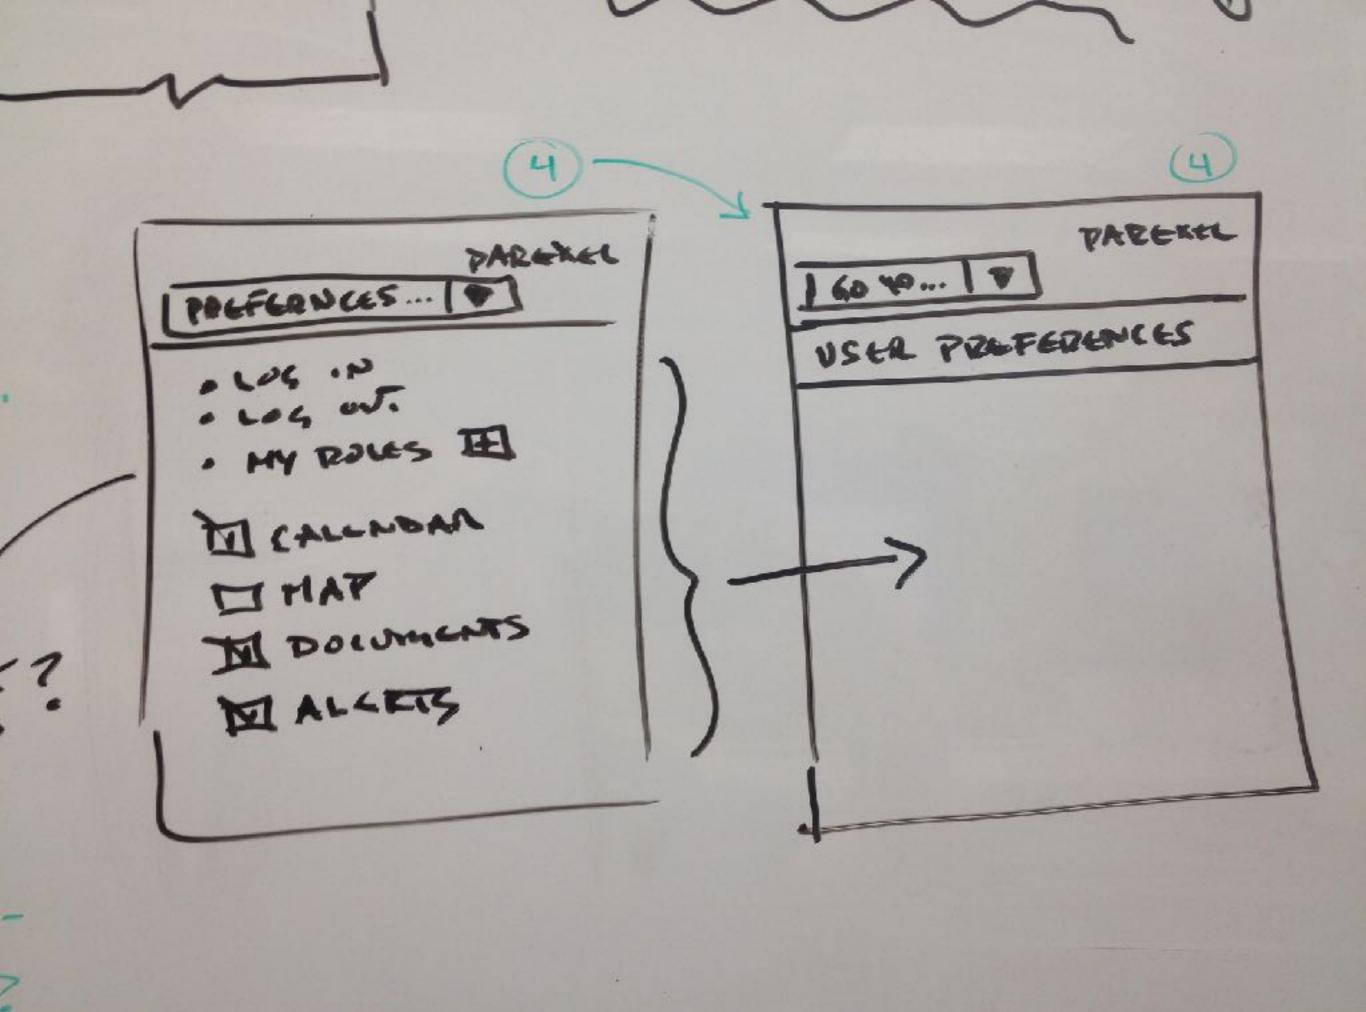

+ APPS LOG IN/OUT
FOLKS
ADD APPS

PROJECT?

DOES USER INFO HAVE NO BE CON-TINUUUSY -VISIBLE !

FOR COMPLIANCE

M Downers

M ALLETS

TI HLERTY MALS. CLOSE PREFEREN 40 TO 10 H PARENAL INTER PRUS [8] . O. HIDDEN TS WHIL A PROJECT 15 CHOSEN. UGER. PHONES 4 iA PARENEL 4.7 POLFERNCES ... | USER ATP