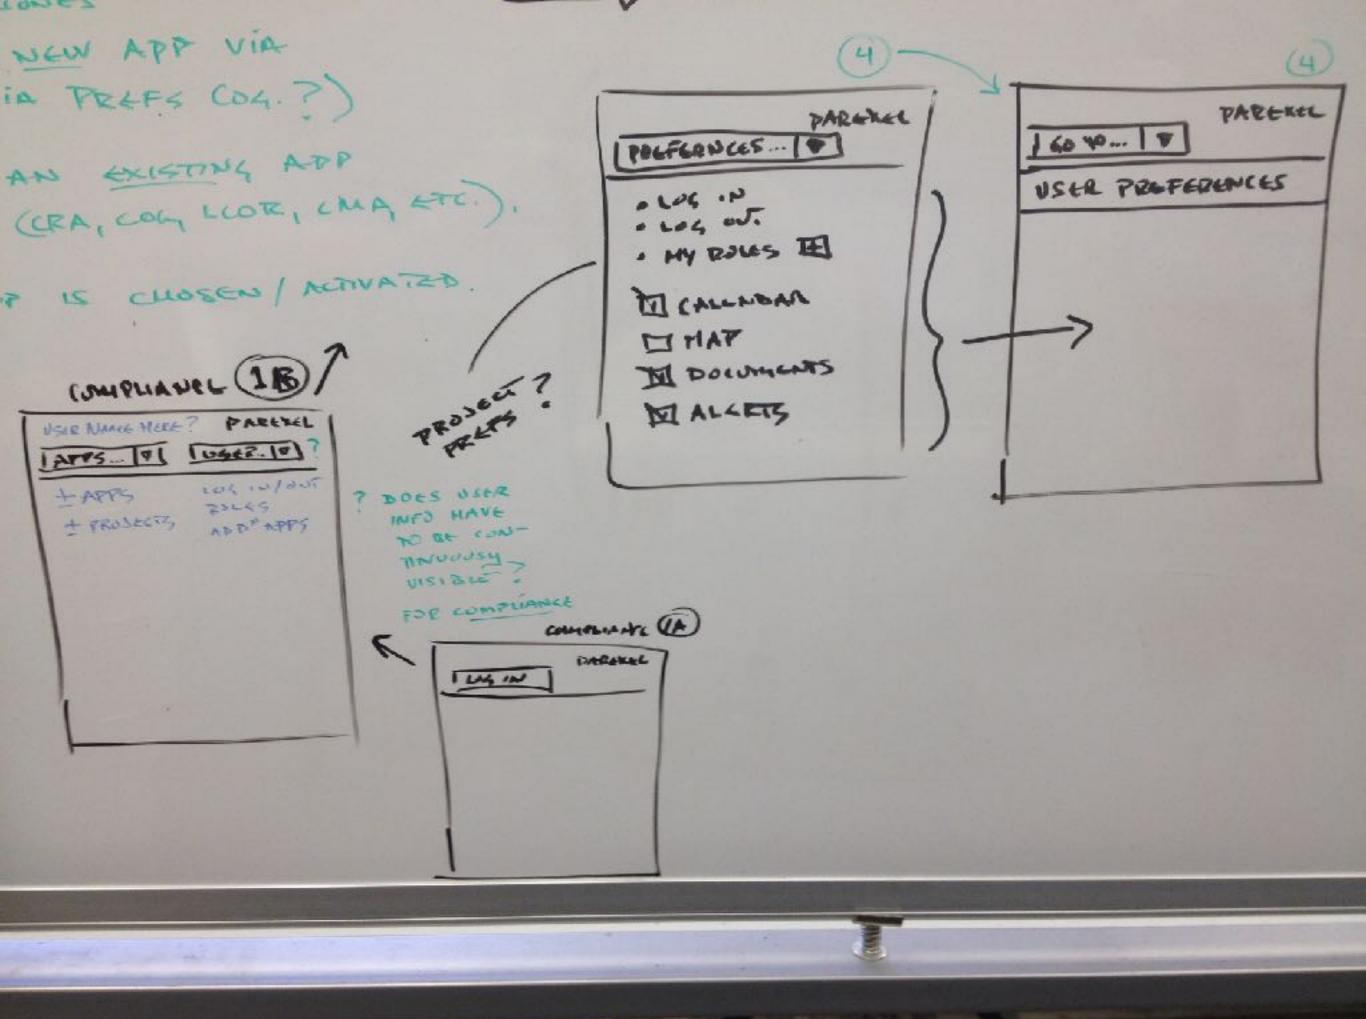

OMPLIANEL IB

Aroser.

USER PRUS

HIDDEN WITH A PROJECT IS CHOCK

706

11

四四日

USER NAME HERE? PARENEL [AFFS... 9] [USEZ. 10]?

+ APPS LOG IN/OUT
FOLKS
ADD APPS

PROJECT?

DOES USER INFO HAVE NO BE CON-TINUUUSY -VISIBLE !

FOR COMPLIANCE

M Downers

M ALLETS

TI HLERTY MALS. CLOSE PREFEREN 40 TO 10 H PARENAL INTER PRUS [8] . O. HIDDEN TS WHIL A PROJECT 15 CHOSEN. UGER. PHONES 4 iA PARENEL 4.7 POLFERNCES ... | USER ATP