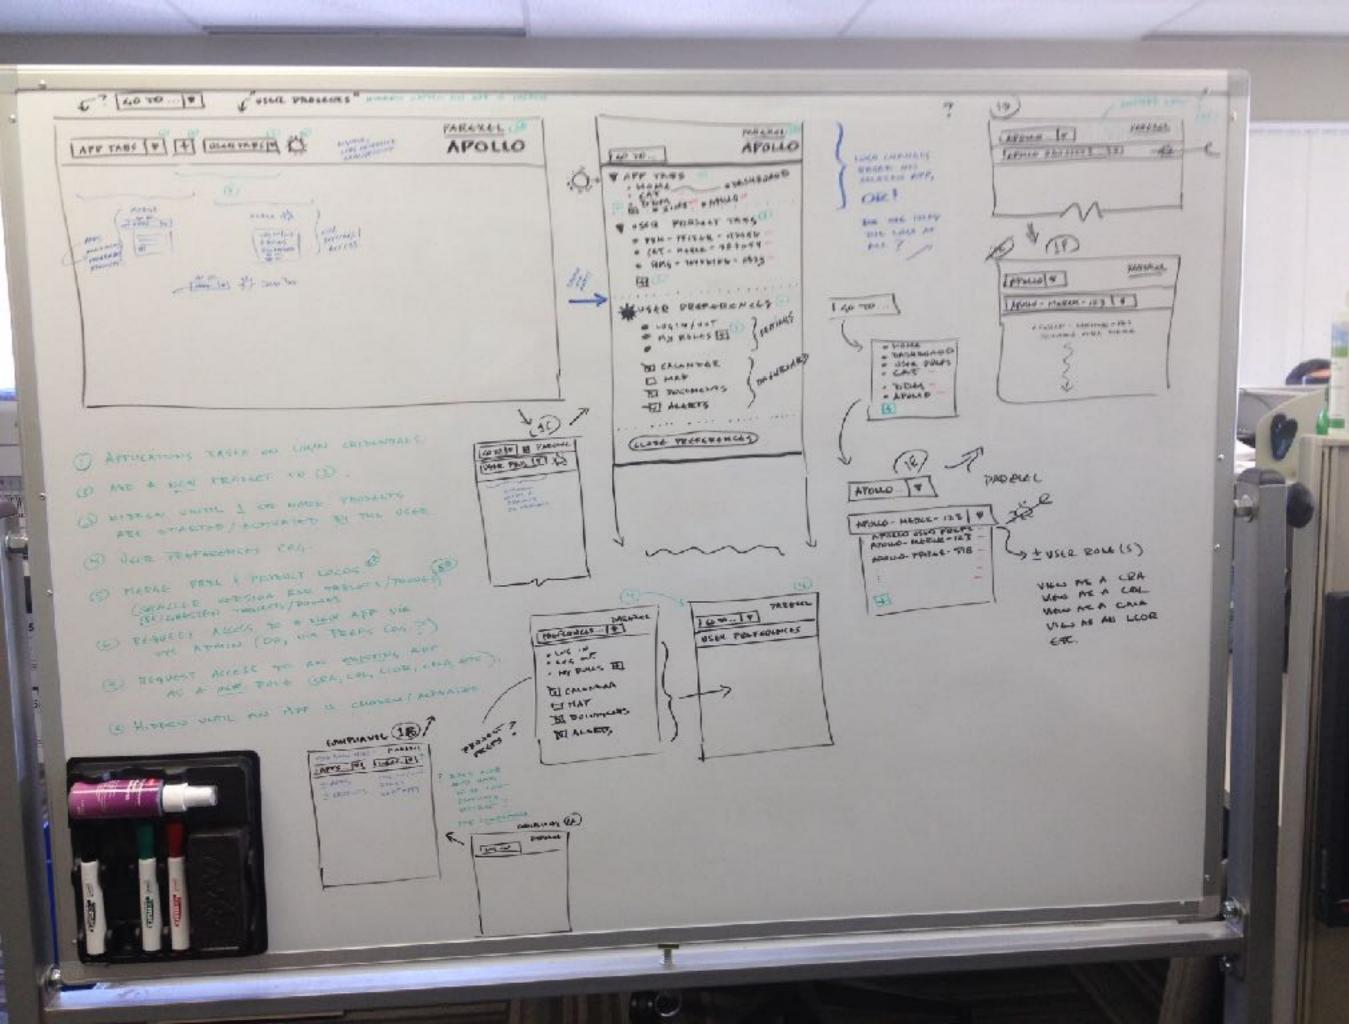

TO (3)

(2) AND A NEW PROSECT

40 TO TO BE PARENEL WHER PRUS [F] . D.

- (1) APPLICATIONS BASED ON LOGIN CREDENTIALS.
- (2) AND A NEW PROSECT TO (3)
- (3) HIDDEN UNTIL 1 OF MORE TROJECTS

  ARE STARTED/ACTIVATED BY THE USER.
- (H) DELFTENKES COG.
- (SMALLER VERSION FOR TABLETS / THONKS)

  (SC) 4405TED TABLETS / PHONES
- (6) PEQUEST ALLEGE TO A NEW APP VIA SYS ATMIN. (OR, VIA PREFS CO4. ?)
- (7) TREQUEST ACCESS TO AN EXISTING ARP

  AS A NEW ROLL (CRA, COM LLOTE, LMA ETC.).
- (8) HIDDEN UNTIL AN APP IS CHOSEN / ACTIVATED.