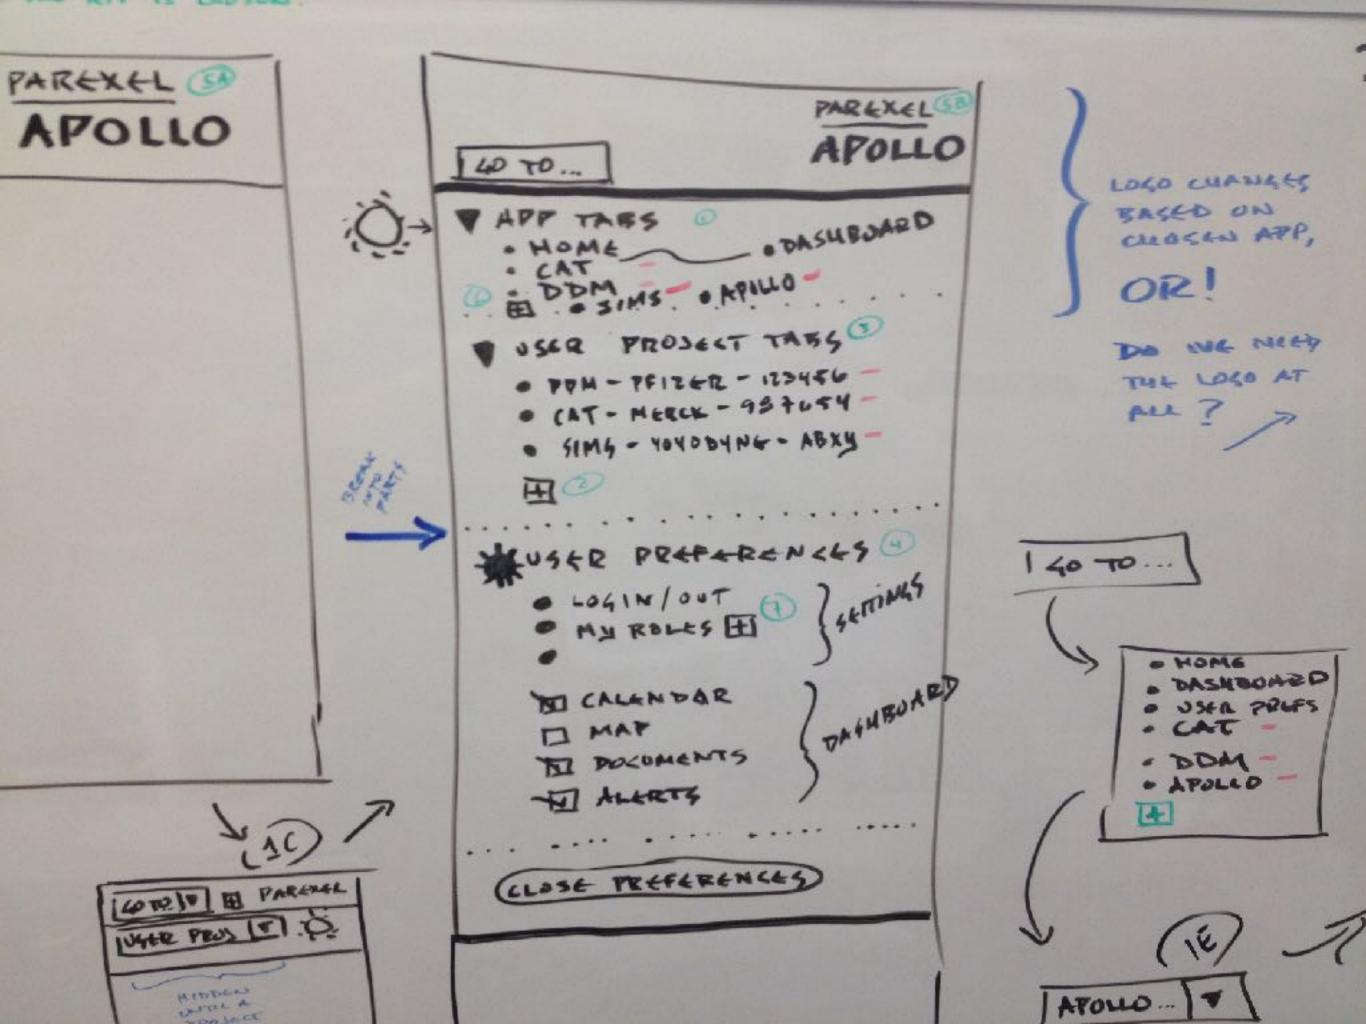

TO (3)

(2) AND A NEW PROSECT

40 TO TO BE PARENEL WHER PRUS [F] . D.

- (1) APPLICATIONS BASED ON LOGIN CREDENTIALS.
- (2) AND A NEW PROSECT TO (3)
- (3) HIDDEN UNTIL 1 OF MORE TROJECTS

  ARE STARTED/ACTIVATED BY THE USER.
- (H) DELFTENKES COG.
- (SMALLER VERSION FOR TABLETS / THONKS)

  (SC) 4405TED TABLETS / PHONES
- (6) PEQUEST ALLEGE TO A NEW APP VIA SYS ATMIN. (OR, VIA PREFS CO4. ?)
- (7) TREQUEST ACCESS TO AN EXISTING ARP

  AS A NEW ROLL (CRA, COM LLOTE, LMA ETC.).
- (8) HIDDEN UNTIL AN APP IS CHOSEN / ACTIVATED.

+ APPS LOG IN/OUT
FOLKS
ADD APPS

PROJECT?

DOES USER INFO HAVE NO BE CON-TINUUUSY -VISIBLE !

FOR COMPLIANCE

M Downers

M ALLETS

TI HLERTY MALS. CLOSE PREFEREN 40 TO 10 H PARENAL INTER PRUS [8] . O. HIDDEN TS WHIL A PROJECT 15 CHOSEN. UGER. PHONES 4 iA PARENEL 4.7 POLFERNCES ... | USER ATP